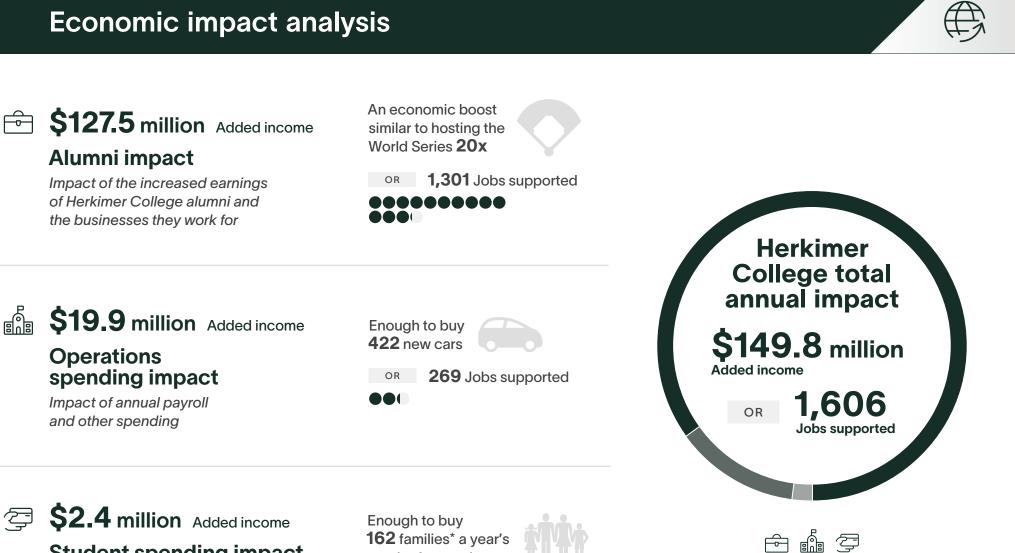

## **Economic impact analysis**

Herkimer College students attracted to or retained in the region

Student spending impact

Impact of the daily spending of

162 families\* a year's worth of groceries

OR 35 Jobs supported

= 100 jobs \* = family of four